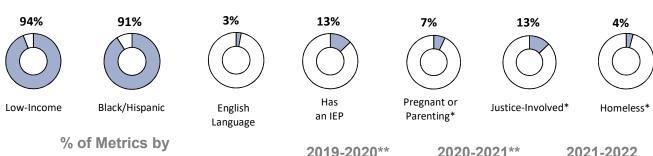

# **Achieve Academy (Camelot Academy)**

## **Program Information**

 Governance
 Contracted
 Program Type
 AEDY

 Address
 1435 N 26th St
 Grade Range
 6-12

 Philadelphia, PA 19121
 Total Enrollment
 100

 Phone
 215-684-5080
 Average Daily Membership
 41

Website https://sesischools.com/locations/achieve-academy-of-philadelphia/

### **Student Demographics**



| Performance Tier       | 2019-2020** | 2020-2021** | 2021-2022            |
|------------------------|-------------|-------------|----------------------|
| Overall                | 40%         | .           | Insufficient<br>Data |
| Exceptional            | 0%          | 33%         | 9%                   |
| Target                 | 40%         | 33%         | 18%                  |
| Near Target            | 20%         | 22%         | 27%                  |
| Did Not Meet           | 40%         | 11%         | 45%                  |
| Total Eligible Metrics | (19)        | (5)         | (11)                 |

<sup>\*\*</sup>Schools shifted to virtual learning for the last few months of the 2019-2020 academic year and were entirely virtual in 2020-2021. As a result, summary metric