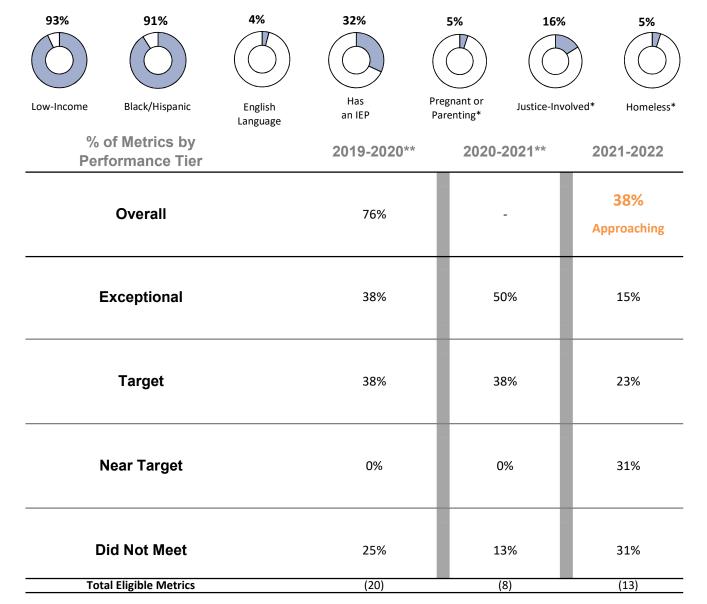

### **Student Demographics**

<sup>\*\*</sup>Schools shifted to virtual learning for the last few months of the 2019-2020 academic year and were entirely virtual in 2020-2021. As a result, summary metrics may not be comparable across years. Schools eligible for less than half of metrics do not receive an overall score.

#### Program was eligible for 13 of 23 metrics