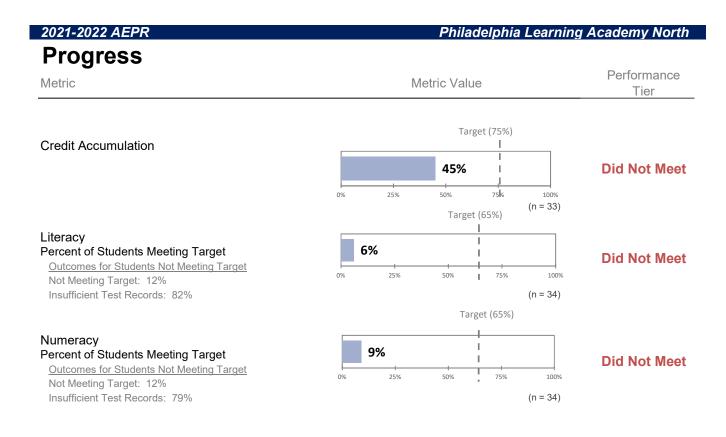

#### Program was eligible for 9 of 20 metrics in 2021-2022

| 2021-2022 AEPR                                                                                                                                                                                                                                                    | Philadelphia Learni                                           | ng Academy North    |
|-------------------------------------------------------------------------------------------------------------------------------------------------------------------------------------------------------------------------------------------------------------------|---------------------------------------------------------------|---------------------|
| Achievement                                                                                                                                                                                                                                                       |                                                               |                     |
| Metric                                                                                                                                                                                                                                                            | Metric Value                                                  | Performance<br>Tier |
| Keystone Literature<br>Percent Proficient or Advanced<br>Distribution by Performance Level<br>Advanced: Insufficient Sample<br>Proficient: Insufficient Sample<br>Basic: Insufficient Sample                                                                      | – Insufficient Sample –                                       |                     |
| Below Basic: Insufficient Sample<br>Keystone Algebra<br>Percent Proficient or Advanced<br>Distribution by Performance Level<br>Advanced: Insufficient Sample<br>Proficient: Insufficient Sample<br>Basic: Insufficient Sample<br>Below Basic: Insufficient Sample | – Insufficient Sample –                                       |                     |
| Keystone Biology<br>Percent Proficient or Advanced<br>Distribution by Performance Level<br>Advanced: Insufficient Sample<br>Proficient: Insufficient Sample<br>Basic: Insufficient Sample<br>Below Basic: Insufficient Sample                                     | – Insufficient Sample –                                       |                     |
| Course Performance<br>Percent Earning at Least a C in All Major Subjects<br>% Earning at Least Bs: 9%                                                                                                                                                             | Target (65%)<br>I<br>15%<br>0% 25% 50% I 75% 100%<br>(n = 34) | Did Not Meet        |