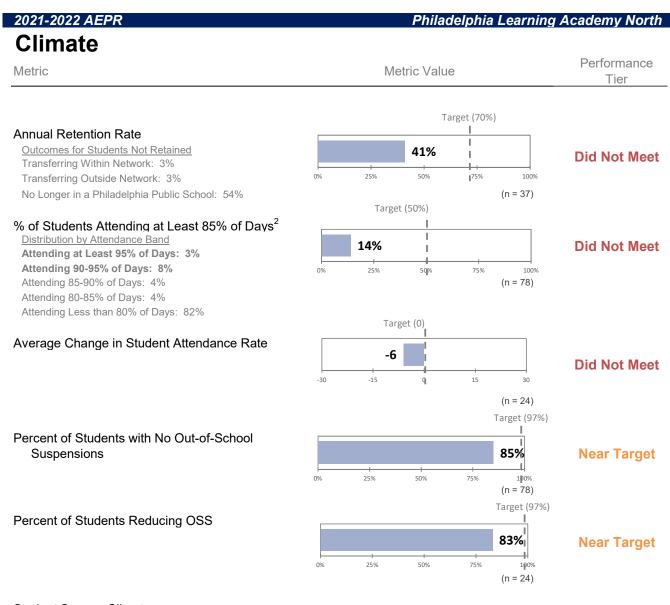

## Student Survey: Climate

Percent of Most Positive Responses Student Survey Participation Rate: Not Applicable

#### Parent Survey: Climate

#### Percent of Most Positive Responses

Parent Survey Participation Rate: 0%

## - Not Applicable -

- Insufficient Sample -

| 2021-2022 AEPR                                                                                                                        | Philadelphia Learni     | ng Academy North    |
|---------------------------------------------------------------------------------------------------------------------------------------|-------------------------|---------------------|
| College & Career                                                                                                                      |                         |                     |
| Metric                                                                                                                                | Metric Value            | Performance<br>Tier |
| Annual Graduation Rate (known on-track students)<br>Total Number of Students Graduating (on-track or<br>off-track students): 9        | – Insufficient Sample – | <u> </u>            |
| First-Year College Matriculation Rate<br>First Semester College Matriculation Rate: Insufficient<br>Sample                            | – Insufficient Sample – |                     |
| SAT/ACT Participation Rate<br>% of Students Meeting CCP Benchmark:<br>Insufficient Sample                                             | – Insufficient Sample – |                     |
| Student Survey: College & Career Readiness<br>Percent of Most Positive Responses<br>Student Survey Participation Rate: Not Applicable | – Not Applicable –      |                     |
| FAFSA and College Application OR Job<br>Application Completion*<br>FAFSA Completion Rate: Insufficient Sample                         | – Insufficient Sample – |                     |