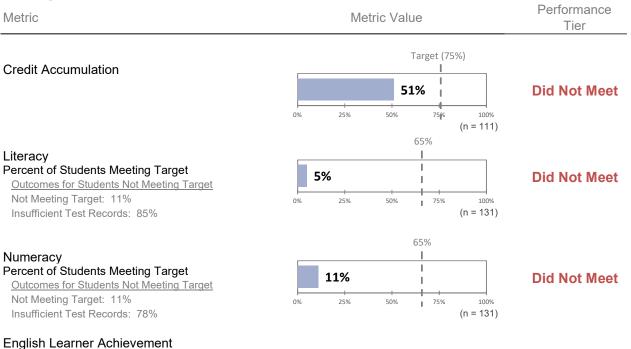

### **Progress**

English Learner Achievement Percent Meeting Individual Growth Targets

- Not Available -