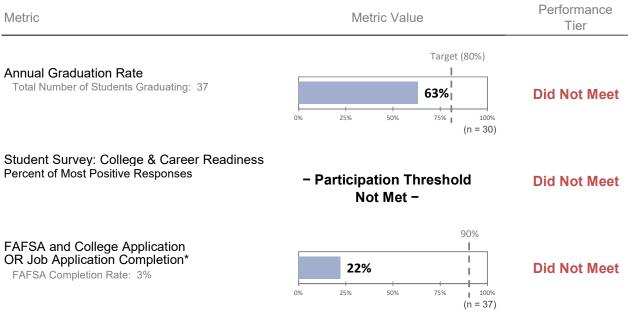

</li> </ul>               | Did Not Meet        |
| School Relationship Score                                                                                                                                                                                                                                        | <ul> <li>Participation Threshold</li> <li>Not Met -</li> </ul>               | Did Not Meet        |
| Year-to-Year Academic Staff Retention<br>Percent of teaching/academic support staff<br>returning for the following academic year                                                                                                                                 | <ul> <li>Not Included for Contracted</li> <li>Programs -</li> </ul>          |                     |

## **College & Career**