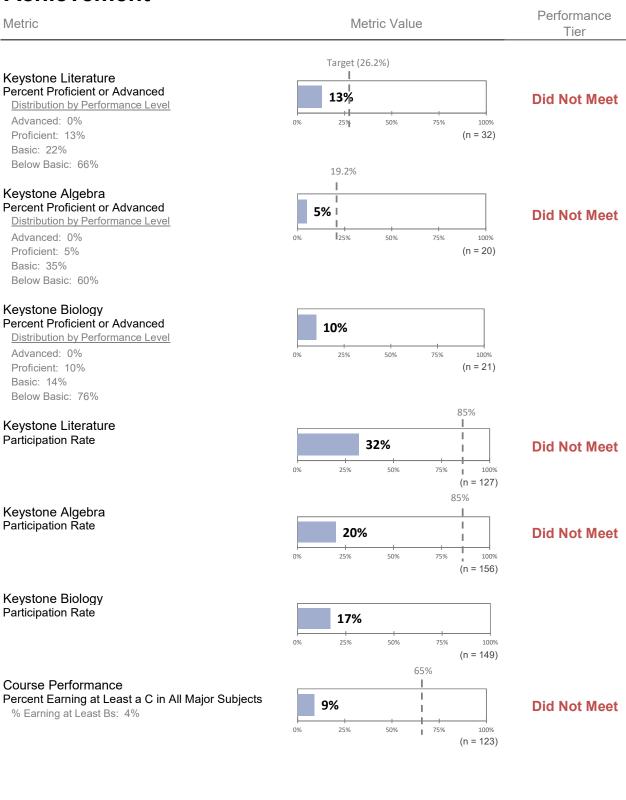

| 2022-2023 |
| Overall Score    |                | 10%<br>Underperforming         |            | 17%                       |                   | 10%       |
| Exception        | nal            | 5%                             | 31%<br>•   | 17                        | %                 | 5%<br>—   |
| Target           |                | 5%                             | 0%<br>●    | 0                         | %                 | 5%<br>•   |
| Near Target      |                | 0%                             | 0%<br>●    | 8%                        |                   | 0%        |
| Did Not M        | eet            | 89%                            | 69%<br>●   | 7                         | 5%<br>●           | 89%<br>•  |

Program was eligible for 18 of 22 metrics

### Achievement



### **Progress**



English Learner Achievement Percent Meeting Individual Growth Targets

- Not Available -

# Climate

| Metric                                                                                                                                                                                                                                                           | Metric Value                                                                 | Performance<br>Tier |
|------------------------------------------------------------------------------------------------------------------------------------------------------------------------------------------------------------------------------------------------------------------|-------------------------------------------------------