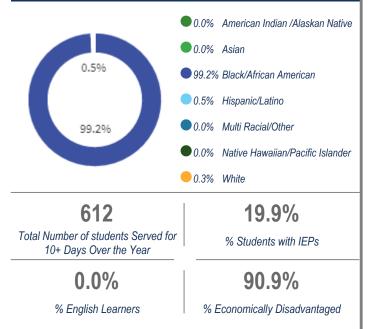

#### **Student Enrollment and Demographics**

| Suspension Disproportionality |                                                                                                                                             | % of Students Receiving Zero Out-of-School Suspensions                                                                                                                                                                                                                                                                                                                                                         |                                                                                                                                                                                                                                                                                                                                                 |                                                                                                                                                                                                                                                                                                                                                                      |                                                                                                                                                                                                                                                                                                                                                                                                                                                                                                                                                                                                                                                                                                                                                                                                                                                                                                                        |
|-------------------------------|---------------------------------------------------------------------------------------------------------------------------------------------|----------------------------------------------------------------------------------------------------------------------------------------------------------------------------------------------------------------------------------------------------------------------------------------------------------------------------------------------------------------------------------------------------------------|-------------------------------------------------------------------------------------------------------------------------------------------------------------------------------------------------------------------------------------------------------------------------------------------------------------------------------------------------|----------------------------------------------------------------------------------------------------------------------------------------------------------------------------------------------------------------------------------------------------------------------------------------------------------------------------------------------------------------------|------------------------------------------------------------------------------------------------------------------------------------------------------------------------------------------------------------------------------------------------------------------------------------------------------------------------------------------------------------------------------------------------------------------------------------------------------------------------------------------------------------------------------------------------------------------------------------------------------------------------------------------------------------------------------------------------------------------------------------------------------------------------------------------------------------------------------------------------------------------------------------------------------------------------|
|                               |                                                                                                                                             | % of Suspensions Given to<br>Each Subgroup                                                                                                                                                                                                                                                                                                                                                                     | All Students:                                                                                                                                                                                                                                                                                                                                   |                                                                                                                                                                                                                                                                                                                                                                      |                                                                                                                                                                                                                                                                                                                                                                                                                                                                                                                                                                                                                                                                                                                                                                                                                                                                                                                        |
|                               | (612)                                                                                                                                       |                                                                                                                                                                                                                                                                                                                                                                                                                |                                                                                                                                                                                                                                                                                                                                                 |                                                                                                                                                                                                                                                                                                                                                                      |                                                                                                                                                                                                                                                                                                                                                                                                                                                                                                                                                                                                                                                                                                                                                                                                                                                                                                                        |
| 0.0 %                         | (0)                                                                                                                                         | Data Unavailable                                                                                                                                                                                                                                                                                                                                                                                               |                                                                                                                                                                                                                                                                                                                                                 |                                                                                                                                                                                                                                                                                                                                                                      |                                                                                                                                                                                                                                                                                                                                                                                                                                                                                                                                                                                                                                                                                                                                                                                                                                                                                                                        |
| 0.0 %                         | (0)                                                                                                                                         | Data Unavailable                                                                                                                                                                                                                                                                                                                                                                                               |                                                                                                                                                                                                                                                                                                                                                 | Data Unavailable                                                                                                                                                                                                                                                                                                                                                     |                                                                                                                                                                                                                                                                                                                                                                                                                                                                                                                                                                                                                                                                                                                                                                                                                                                                                                                        |
| 99.2 %                        | (599)                                                                                                                                       | Data Unavailable                                                                                                                                                                                                                                                                                                                                                                                               |                                                                                                                                                                                                                                                                                                                                                 |                                                                                                                                                                                                                                                                                                                                                                      |                                                                                                                                                                                                                                                                                                                                                                                                                                                                                                                                                                                                                                                                                                                                                                                                                                                                                                                        |
| 0.5 %                         | (3)                                                                                                                                         | Data Unavailable                                                                                                                                                                                                                                                                                                                                                                                               |                                                                                                                                                                                                                                                                                                                                                 |                                                                                                                                                                                                                                                                                                                                                                      |                                                                                                                                                                                                                                                                                                                                                                                                                                                                                                                                                                                                                                                                                                                                                                                                                                                                                                                        |
| 0.0 %                         | (0)                                                                                                                                         | Data Unavailable                                                                                                                                                                                                                                                                                                                                                                                               | Disproportionality in                                                                                                                                                                                                                                                                                                                           | n AP IB and Dual Enrollmer                                                                                                                                                                                                                                                                                                                                           | nt Course Particina                                                                                                                                                                                                                                                                                                                                                                                                                                                                                                                                                                                                                                                                                                                                                                                                                                                                                                    |
| 0.0 %                         | (0)                                                                                                                                         | Data Unavailable                                                                                                                                                                                                                                                                                                                                                                                               |                                                                                                                                                                                                                                                                                                                                                 |                                                                                                                                                                                                                                                                                                                                                                      |                                                                                                                                                                                                                                                                                                                                                                                                                                                                                                                                                                                                                                                                                                                                                                                                                                                                                                                        |
| 0.3 %                         | (2)                                                                                                                                         | Data Unavailable                                                                                                                                                                                                                                                                                                                                                                                               | All Students                                                                                                                                                                                                                                                                                                                                    | African American                                                                                                                                                                                                                                                                                                                                                     | Hispanic /<br>Latino                                                                                                                                                                                                                                                                                                                                                                                                                                                                                                                                                                                                                                                                                                                                                                                                                                                                                                   |
| 0.0 %                         | (0)                                                                                                                                         | Data Unavailable                                                                                                                                                                                                                                                                                                                                                                                               | 23.7 %                                                                                                                                                                                                                                                                                                                                          | 23.7 %                                                                                                                                                                                                                                                                                                                                                               | 0.0 %                                                                                                                                                                                                                                                                                                                                                                                                                                                                                                                                                                                                                                                                                                                                                                                                                                                                                                                  |
| 19.9 %                        | (120)                                                                                                                                       | Data Unavailable                                                                                                                                                                                                                                                                                                                                                                                               |                                                                                                                                                                                                                                                                                                                                                 |                                                                                                                                                                                                                                                                                                                                                                      |                                                                                                                                                                                                                                                                                                                                                                                                                                                                                                                                                                                                                                                                                                                                                                                                                                                                                                                        |
| 90.9 %                        | (549)                                                                                                                                       | Data Unavailable                                                                                                                                                                                                                                                                                                                                                                                               | <ul> <li>Not Meeting Target but Improving from Prior Year</li> <li>Not Meeting Target and Not Improving from Prior Year</li> </ul>                                                                                                                                                                                                              |                                                                                                                                                                                                                                                                                                                                                                      |                                                                                                                                                                                                                                                                                                                                                                                                                                                                                                                                                                                                                                                                                                                                                                                                                                                                                                                        |
|                               | % of Entropy         0.0 %         0.0 %         0.0 %         0.5 %         0.0 %         0.0 %         0.0 %         0.0 %         19.9 % | % of Enrollment<br>(Total Enrollment)           (612)           0.0 %         (0)           0.0 %         (0)           99.2 %         (599)           0.5 %         (3)           0.0 %         (0)           0.10 %         (0)           0.2 %         (599)           0.5 %         (3)           0.0 %         (0)           0.0 %         (0)           0.0 %         (0)           19.9 %         (120) | % of Enrollment<br>(Total Enrollment)% of Suspensions Given to<br>Each Subgroup(612)(612)0.0 %(0)Data Unavailable0.0 %(0)Data Unavailable99.2 %(599)Data Unavailable0.5 %(3)Data Unavailable0.0 %(0)Data Unavailable0.0 %(0)Data Unavailable0.0 %(0)Data Unavailable0.0 %(0)Data Unavailable0.0 %(12)Data Unavailable0.0 %(120)Data Unavailable | % of Enrollment<br>(Total Enrollment)% of Suspensions Given to<br>Each SubgroupAll Students:(612)(612)0.0 %(0)0.0 %(0)Data Unavailable0.0 %(0)Data Unavailable99.2 %(599)Data Unavailable0.5 %(3)Data Unavailable0.0 %(0)Data Unavailable0.0 %(0)Data Unavailable0.0 %(0)Data Unavailable0.3 %(2)Data Unavailable0.0 %(0)Data Unavailable19.9 %(120)Data Unavailable | % of Enrollment<br>(Total Enrollment)       % of Suspensions Given to<br>Each Subgroup       All Students:         (612)       0.0 % (0)       Data Unavailable         0.0 % (0)       Data Unavailable       Data Unavailable         99.2 % (599)       Data Unavailable       Data Unavailable         0.0 % (0)       Data Unavailable       Data Unavailable         0.0 % (0)       Data Unavailable       Disproportionality in AP, IB, and Dual Enrollment         0.0 % (0)       Data Unavailable       Disproportionality in AP, IB, and Dual Enrollment         0.0 % (0)       Data Unavailable       Disproportionality in AP, IB, and Dual Enrollment         0.0 % (0)       Data Unavailable       All Students       African American         23.7 %       23.7 %       23.7 %       Start Materican         19.9 % (120)       Data Unavailable       Meeting Target and Improving from Prior Year |