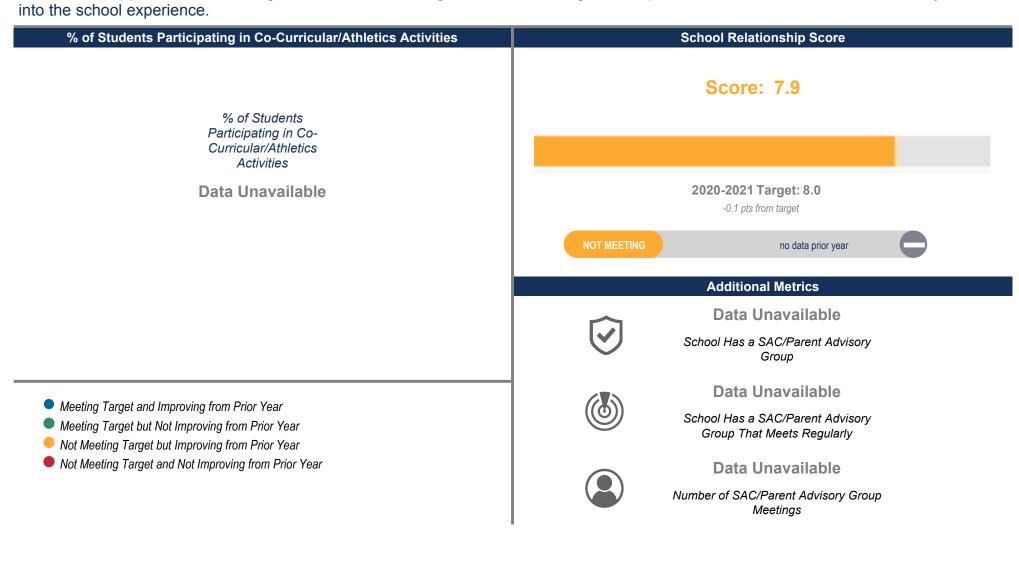

### Climate, Culture & Opportunity Guardrail 2 - Enriching and Well-rounded School Experiences

School Code| 3309 School Name| Imhotep Institute Charter High School

Guardrail 2: Every student will have a well-rounded education with

co-curricular opportunities, including arts and athletics, integrated

Guardrail 3 - Partnering with Parents / Family Members

**Guardrail 3:** Every parent and guardian will be welcomed and encouraged to be partners in their child's school community.